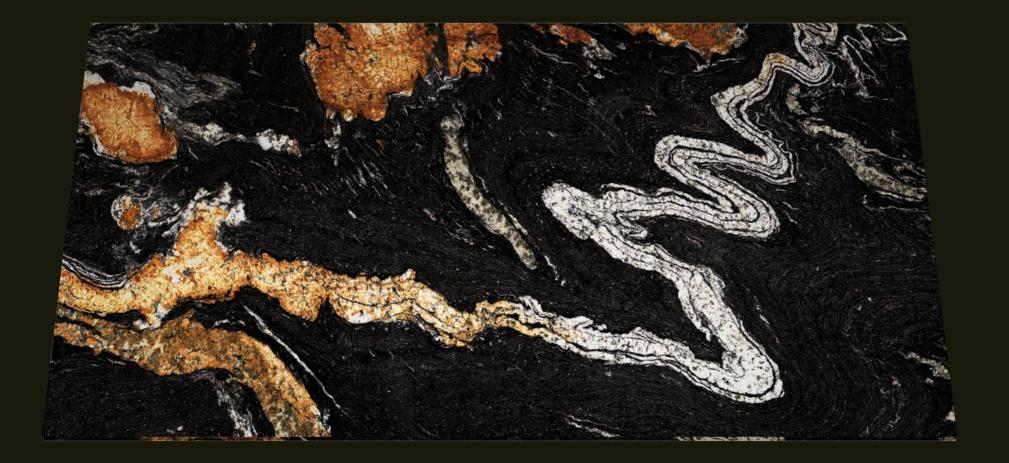

of the granite, causing the material itself to prevent liquids such as water, coffee or oil from penetrating it.

In addition, Sensa is, thanks to the material's own natural characteristics, able to retain its colour and protect itself from alterations caused by sunlight and UV radiation.

SENSA

#### REGULAR







### UNIQUE DESIGN EXCLUSIVE

Works of art that have required millennia to finish are now are part of the finest collection in the world.

Cosentino's experts selected these natural stone paintings one by one to bring them from the other end of the globe to the most elegant, personal and exclusive museum: your home.

















# BLACK BEAUTY







# COLONIAL WHITE

**\*** Polished





# INDIAN BLACK

**₩** Polished





### MOAK BLACK







## ORINOCO

**\*** Polished





### Nilo

\*\* Polished









### SENSA, THE NATURAL STONE SURFACE WHICH THE EARTH OFFERS ITS GREAT MASTERPIECES







**PROTECTED** GRANITE



thena orksurfaces t . a es athenaworksurfaces.co.uk

www.athenaworksurfaces.co.uk