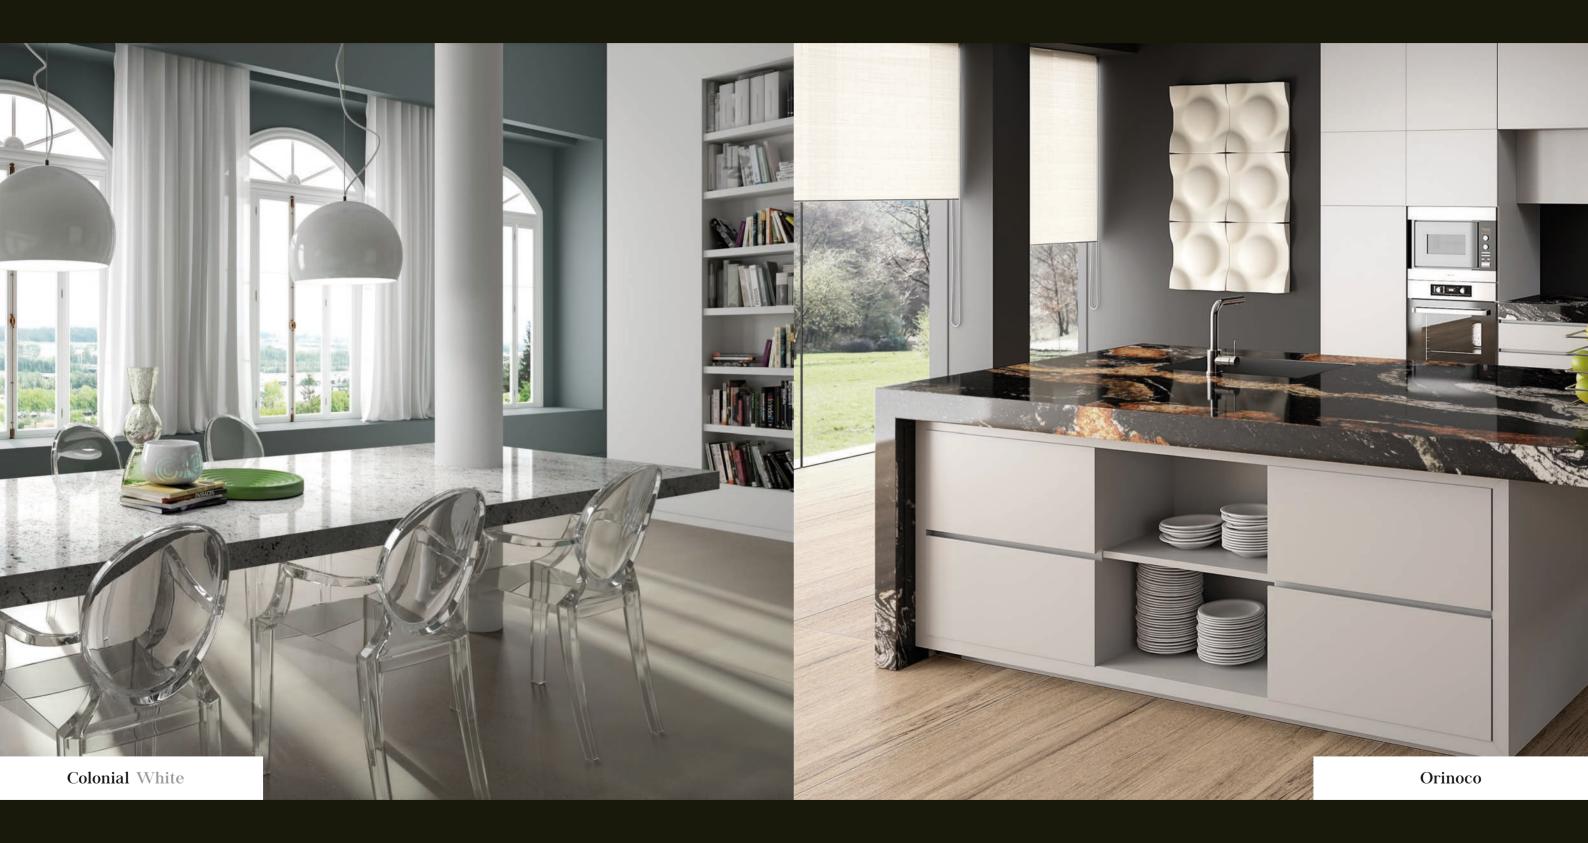

l letting it breathe. This technology increases its powerful natural properties and prolongs its useful life.

The process alters the surface tension of the granite, causing the material itself to prevent liquids such as water, coffee or oil from penetrating it.

In addition, Sensa is, thanks to the material's own natural characteristics, able to retain its colour and protect itself from alterations caused by sunlight and UV radiation.

SENSA

#### REGULAR







### UNIQUE DESIGN EXCLUSIVE

Works of art that have required millennia to finish are now are part of the finest collection in the world.

Cosentino's experts selected these natural stone paintings one by one to bring them from the other end of the globe to the most elegant, personal and exclusive museum: your home.

















# BLACK BEAUTY







# COLONIAL WHITE

**\*** Polished





# INDIAN BLACK

**₩** Polished





### MOAK BLACK







## ORINOCO

**\*** Polished





### Nilo

\*\* Polished









### SENSA, THE NATURAL STONE SURFACE WHICH THE EARTH OFFERS ITS GREAT MASTERPIECES







**PROTECTED** GRANITE



thena orksurfaces t . a es athenaworksurfaces.co.uk

www.athenaworksurfaces.co.uk