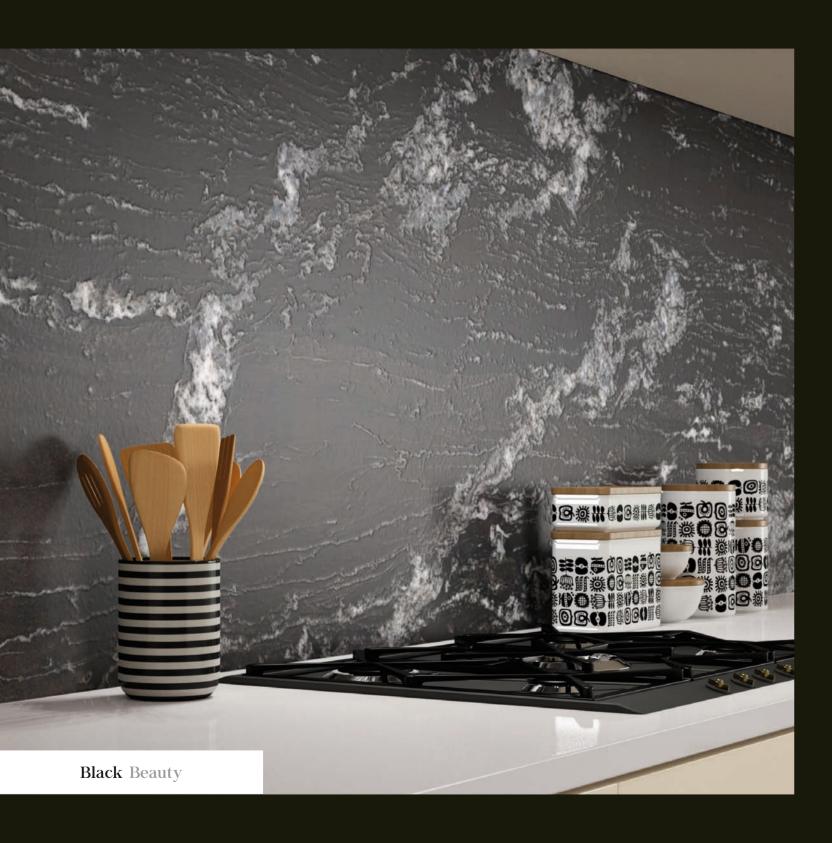

l itself to prevent liquids such as water, coffee or oil from penetrating it.

In addition, Sensa is, thanks to the material's own natural characteristics, able to retain its colour and protect itself from alterations caused by sunlight and UV radiation.

SENSA

#### REGULAR







### UNIQUE DESIGN EXCLUSIVE

Works of art that have required millennia to finish are now are part of the finest collection in the world.

Cosentino's experts selected these natural stone paintings one by one to bring them from the other end of the globe to the most elegant, personal and exclusive museum: your home.

















# BLACK BEAUTY







# COLONIAL WHITE

**\*** Polished





# INDIAN BLACK

**₩** Polished





### MOAK BLACK







## ORINOCO

**\*** Polished





### Nilo

\*\* Polished









### SENSA, THE NATURAL STONE SURFACE WHICH THE EARTH OFFERS ITS GREAT MASTERPIECES







**PROTECTED** GRANITE



thena orksurfaces t . a es athenaworksurfaces.co.uk

www.athenaworksurfaces.co.uk