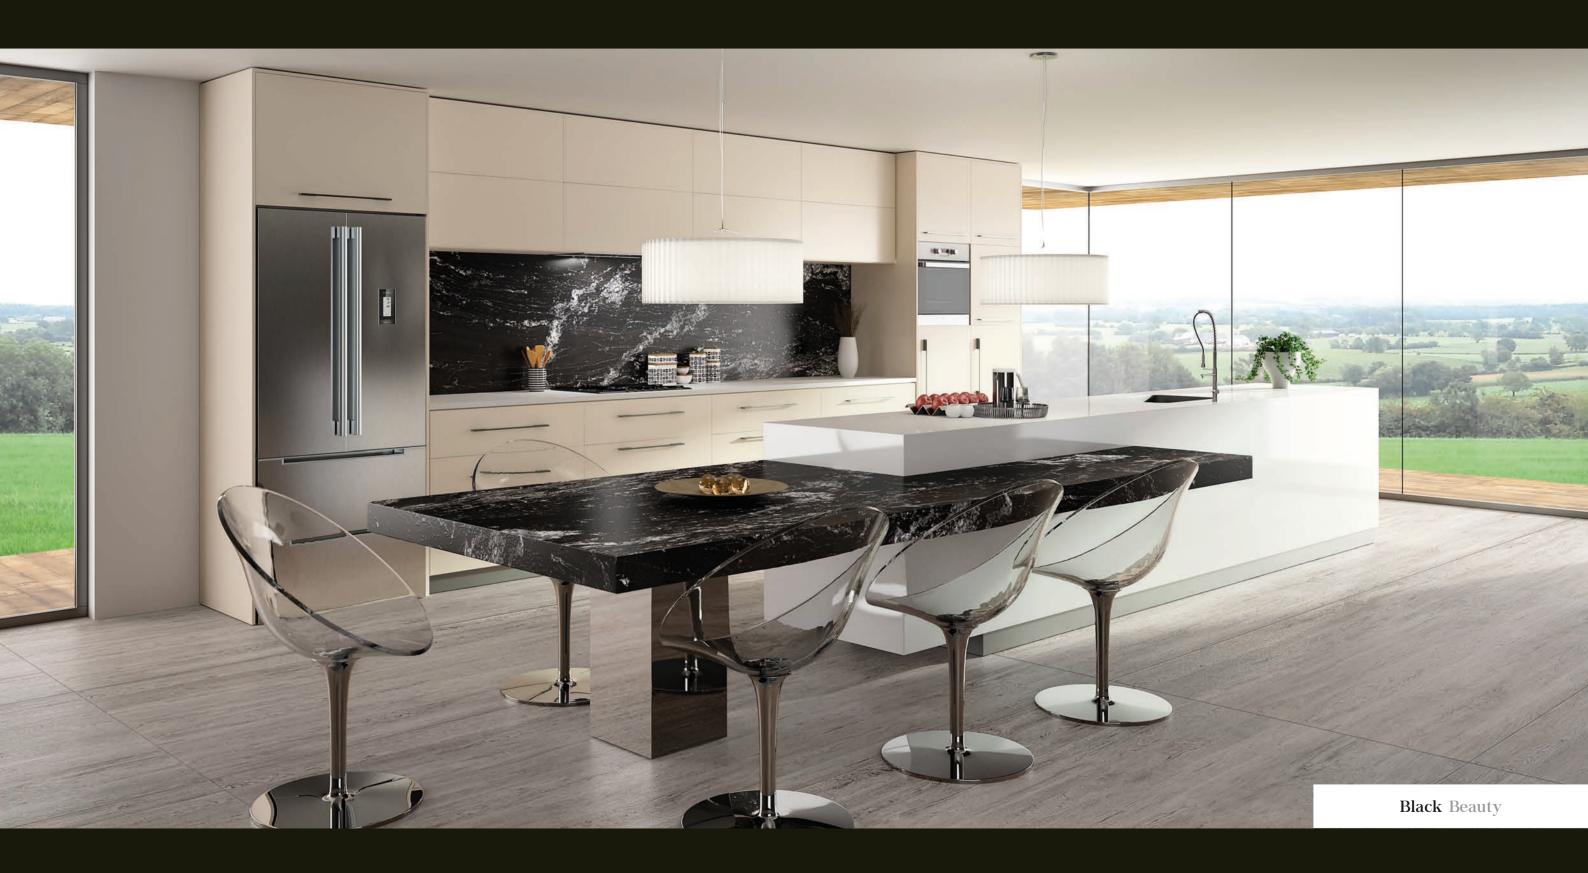

ial itself to prevent liquids such as water, coffee or oil from penetrating it.

In addition, Sensa is, thanks to the material's own natural characteristics, able to retain its colour and protect itself from alterations caused by sunlight and UV radiation.

SENSA

#### REGULAR







### UNIQUE DESIGN EXCLUSIVE

Works of art that have required millennia to finish are now are part of the finest collection in the world.

Cosentino's experts selected these natural stone paintings one by one to bring them from the other end of the globe to the most elegant, personal and exclusive museum: your home.

















# BLACK BEAUTY







# COLONIAL WHITE

**\*** Polished





# INDIAN BLACK

**₩** Polished





### MOAK BLACK







## ORINOCO

**\*** Polished





### Nilo

\*\* Polished









### SENSA, THE NATURAL STONE SURFACE WHICH THE EARTH OFFERS ITS GREAT MASTERPIECES







**PROTECTED** GRANITE



thena orksurfaces t . a es athenaworksurfaces.co.uk

www.athenaworksurfaces.co.uk