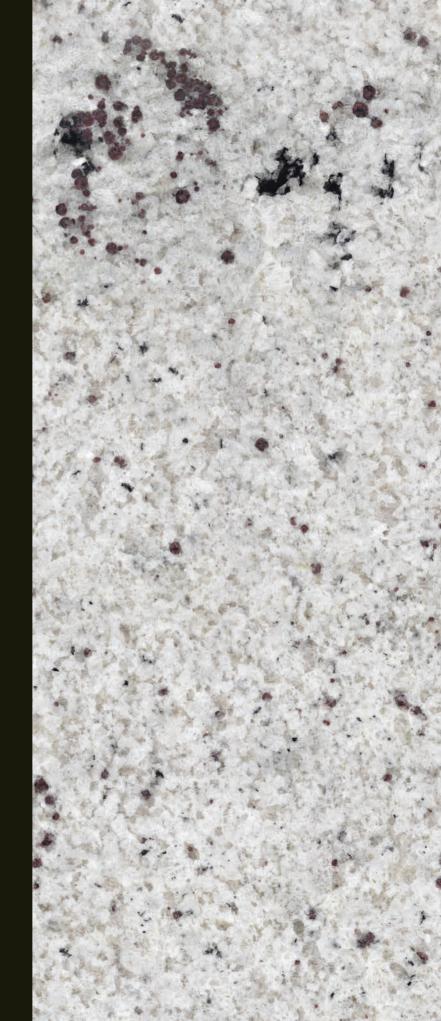

natural properties and prolongs its useful life.

The process alters the surface tension of the granite, causing the material itself to prevent liquids such as water, coffee or oil from penetrating it.

In addition, Sensa is, thanks to the material's own natural characteristics, able to retain its colour and protect itself from alterations caused by sunlight and UV radiation.

SENSA

#### REGULAR







### UNIQUE DESIGN EXCLUSIVE

Works of art that have required millennia to finish are now are part of the finest collection in the world.

Cosentino's experts selected these natural stone paintings one by one to bring them from the other end of the globe to the most elegant, personal and exclusive museum: your home.

















# BLACK BEAUTY







# COLONIAL WHITE

**\*** Polished





# INDIAN BLACK

**₩** Polished





### MOAK BLACK







## ORINOCO

**\*** Polished





### Nilo

\*\* Polished









### SENSA, THE NATURAL STONE SURFACE WHICH THE EARTH OFFERS ITS GREAT MASTERPIECES







**PROTECTED** GRANITE



thena orksurfaces t . a es athenaworksurfaces.co.uk

www.athenaworksurfaces.co.uk