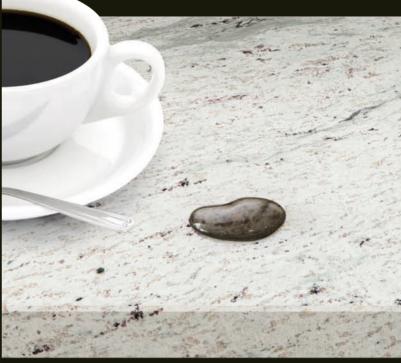

The process alters the surface tension of the granite, causing the material itself to prevent liquids such as water, coffee or oil from penetrating it.

In addition, Sensa is, thanks to the material's own natural characteristics, able to retain its colour and protect itself from alterations caused by sunlight and UV radiation.